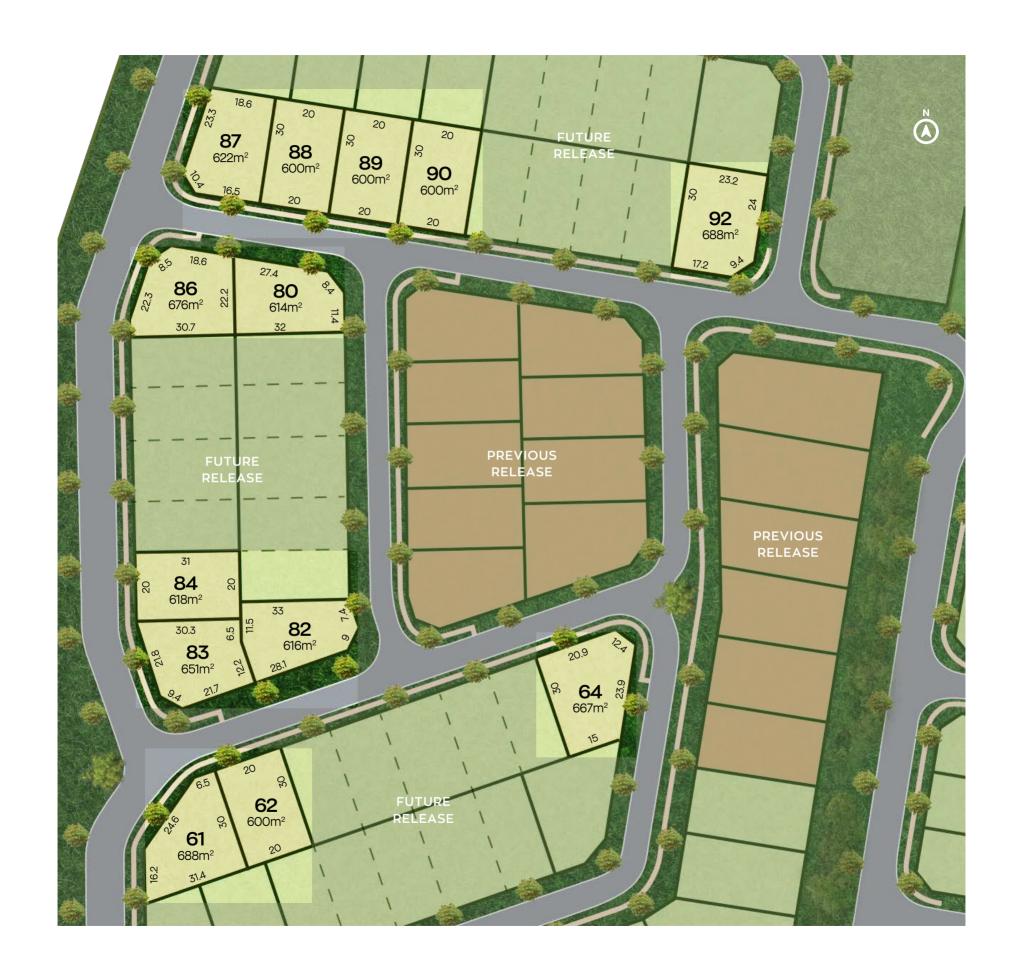

## **Beachcomber Release**

Nestled amongst rolling hills and elevated greenspace, Lennox Rise provides a front-row seat to the very best Lennox Head has to offer.

The Beachcomber release is comprised of just 13 stunning homesites. Featuring a range of builder-friendly lots to choose from, you'll enjoy panoramic views and a short walk to the community parks. Don't miss this exclusive opportunity to build your ideal home in a stunning coastal community.

- + Homesites ranging from to 600m<sup>2</sup> 688m<sup>2</sup>
- + Lennox Village just 5 minutes away
- + Woolworths shopping centre located at your doorstep
- + From home to the beach in 5 minutes

## **KEY**

- 1 Park
- 2 Activity Park
- 3 Leisure Park
- Future Release Lot 116 (13.02ha)
- Previous Release
- Future Release
- Beachcomber Release

Award-winning residential land developer

63-65 Ballina St Lennox Head NSW Phone 02 6687 4447