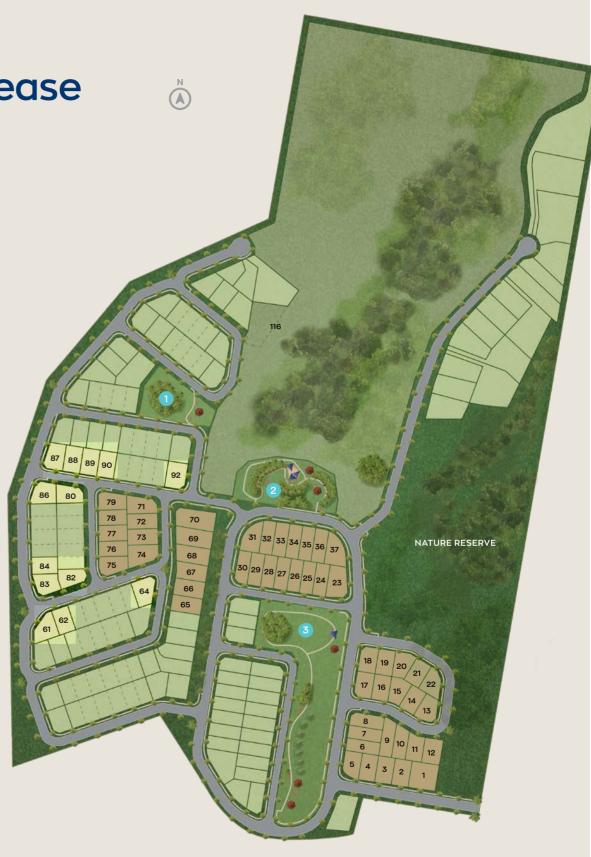

## Beachcomber Release

LENNOXRISE

## **Beachcomber Release**

Nestled amongst rolling hills and elevated greenspace, Lennox Rise provides a front-row seat to the very best Lennox Head has to offer.

The Beachcomber release is comprised of just 13 stunning homesites. Featuring a range of builder-friendly lots to choose from, you'll enjoy panoramic views and a short walk to the community parks. Don't miss this exclusive opportunity to build your ideal home in a stunning coastal community.

- + Homesites ranging from to 600m<sup>2</sup> 688m<sup>2</sup>
- + Lennox Village just 5 minutes away
- + Woolworths shopping centre located at your doorstep
- + From home to the beach in 5 minutes

## **KEY**

- 1 Park
- 2 Activity Park
- 3 Leisure Park
- Future Release Lot 116 (13.02ha)
- Previous Release
- Future Release
- Beachcomber Release

Award-winning residential land developer

63-65 Ballina St Lennox Head NSW Phone 02 6687 4447